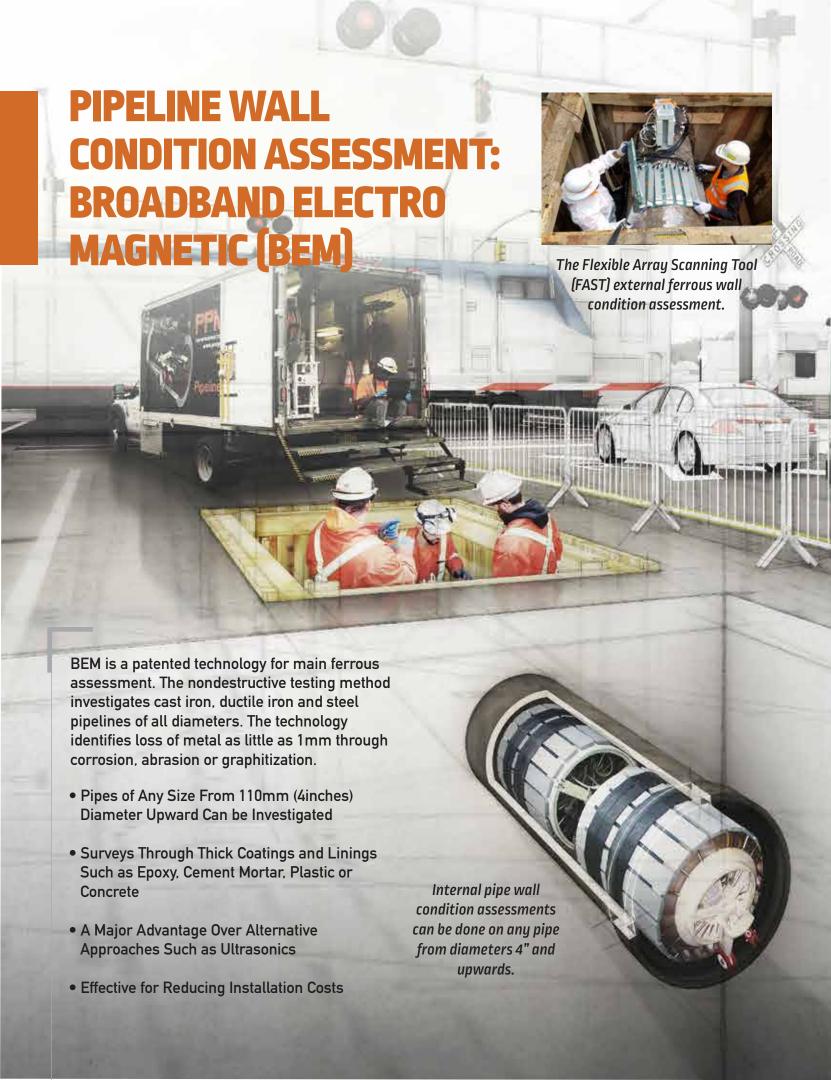

Pipe Construction Metallic Materials (Cast/Ductile Iron, Steel, Copper)

Pipe Sizes Metallic Pipelines from 4" - 48"

Pipe Lengths One-way Distances of up to 1500 feet

Pressure Ratings Three liners Available - 100 psi, 180 psi & 250 psi

ine Thru Offsets Multiple 45s, Open Valves, Tees

In-Pipe Robotics Services/Laterals Reinstated Without Excavation

Longevity ASTM 100 + Years of Service Tested by NYSEARCH Fully

Standards Conforms to F2207-02 and F2207-06