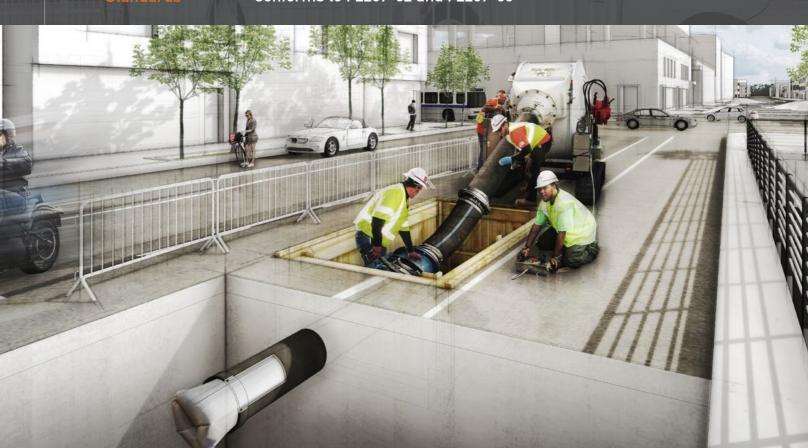

# CURED IN PLACE LINING FOR NATURAL GAS & PRESSURE PIPELINES

- Extends the Life of Cast Iron and Steel Pipelines by 100 Years
- More Than 1M feet of Starline® CIPL have Been installed Across 18 States
- Over \$14M Invested in Independent Testing by NYSEARCH/PHMSA and Cornell University
- Significant Cost Savings Compared to Direct Replacement