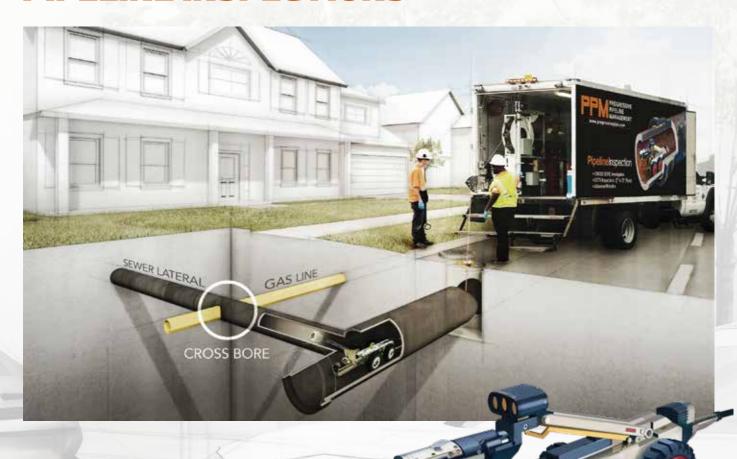

### FULL RANGE OF PIPELINE INSPECTIONS

- Latest in Pipeline Inspection Technology Including Cross Bore Lateral Investigations
- Identify and Locate Sewer Laterals Prior to Drilling
- Team Backed by Investment of \$3 M in Equipment, Staff, Training and Infrastructure
- Full Inspection Services for Pipelines from 1" to 60"
- Inspects laterals from Mainline Sewer up to 150 feet and 360°
- Pre-drill Markouts, Inspections and Post-drill Inspections

- Master Controller Enables Remote Control Operation
- Forward Camera Captures Mainline Video and Monitors Lateral Camera Launch
- Rear-facing Camera Monitors Push Cables
   When in Reverse and During Retrieval