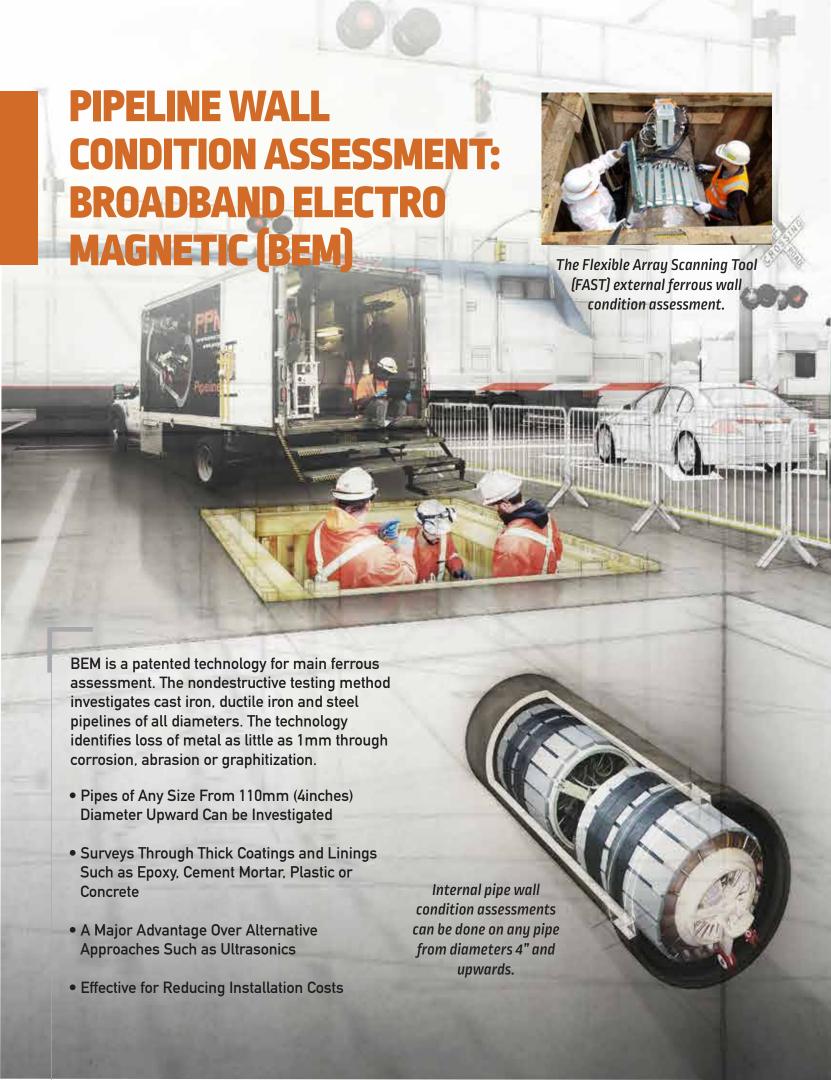

CALL 855-24-NO-DIG

www.progressivepipe.com

info@progressivepipe.com



# CURED IN PLACE LINING FOR NATURAL GAS & PRESSURE PIPELINES

- Extends the Life of Cast Iron and Steel Pipelines by 100 Years
- More Than 1M feet of Starline® CIPL have Been installed Across 18 States
- Over \$14M Invested in Independent Testing by NYSEARCH/PHMSA and Cornell University
- Significant Cost Savings Compared to Direct Replacement

Pipe Construction Metallic Materials (Cast/Ductile Iron, Steel, Copper)

Pipe Sizes Metallic Pipelines from 4" - 48"

Pipe Lengths One-way Distances of up to 1500 feet

Pressure Ratings Three liners Available - 100 psi, 180 psi & 250 psi

ine Thru Offsets Multiple 45s, Open Valves, Tees

In-Pipe Robotics Services/Laterals Reinstated Without Excavation

Longevity ASTM 100 + Years of Service Tested by NYSEARCH Fully

Standards Conforms to F2207-02 a