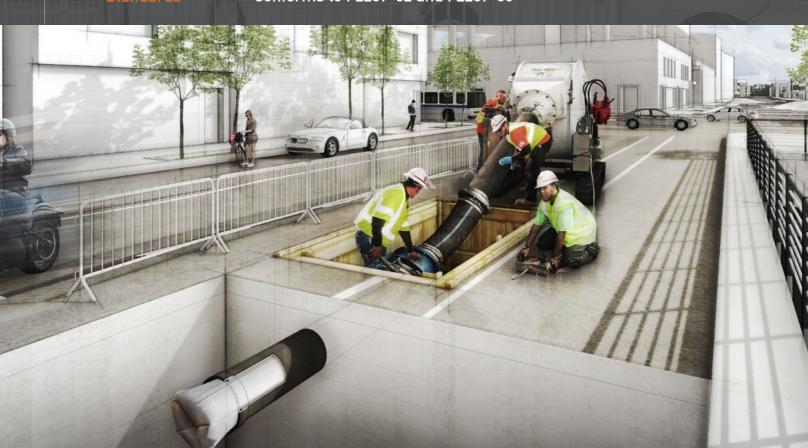

# CURED IN PLACE LINING FOR NATURAL GAS & PRESSURE PIPELINES

- Extends the Life of Cast Iron and Steel Pipelines by 100 Years
- More Than 1M feet of Starline® CIPL have Been installed Across 18 States
- Over \$14M Invested in Independent Testing by NYSEARCH/PHMSA and Cornell University
- Significant Cost Savings Compared to Direct Replacement

ine Thru Offsets Multiple 45s, Open Valves, Tees

In-Pipe Robotics Services/Laterals Reinstated Without Excavation

Longevity ASTM 100 + Years of Service Tested by NYSEARCH Fully

Standards Conforms to F2207-02 and F2207-06