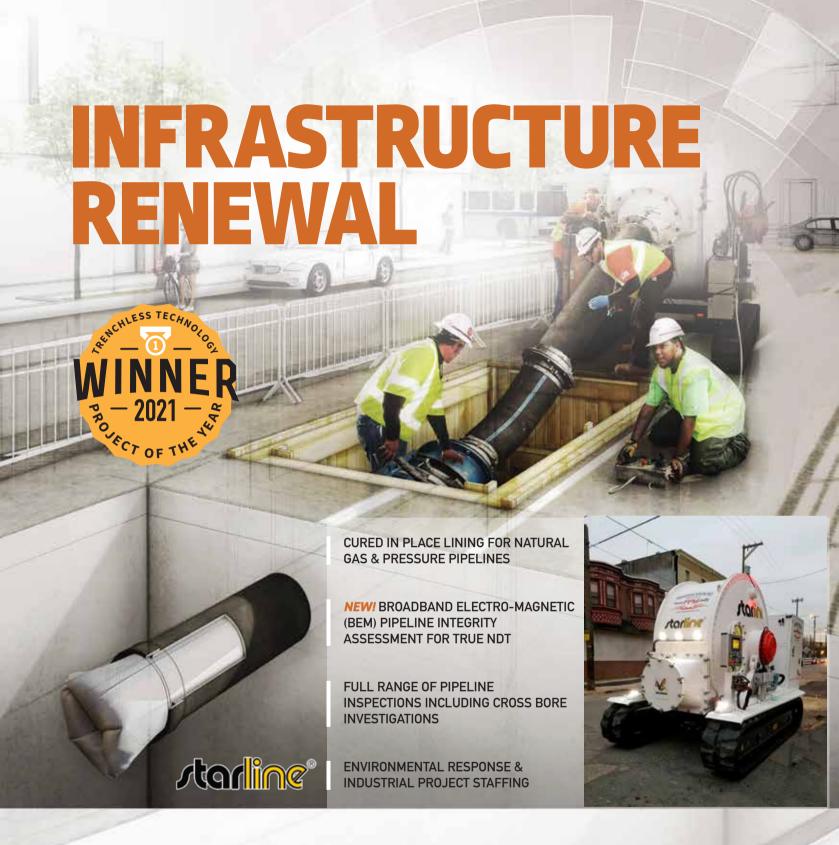

# CURED IN PLACE LINING FOR NATURAL GAS & PRESSURE PIPELINES

- Extends the Life of Cast Iron and Steel Pipelines by 100 Years
- More Than 1M feet of Starline® CIPL have Been installed Across 18 States
- Over \$14M Invested in Independent Testing by NYSEARCH/PHMSA and Cornell University
- Significant Cost Savings Compared to Direct Replacement

### FULL RANGE OF PIPELINE INSPECTIONS

- Latest in Pipeline Inspection Technology Including Cross Bore Lateral Investigations
- Identify and Locate Sewer Laterals Prior to Drilling
- Team Backed by Investment of \$3 M in Equipment, Staff, Training and Infrastructure
- Full Inspection Services for Pipelines from 1" to 60"
- Inspects laterals from Mainline Sewer up to 150 feet and 360°
- Pre-drill Markouts, Inspections and Post-drill Inspections

## **ENVIRONMENTAL RESPONSE & INDUSTRIAL PROJECT STAFFING**